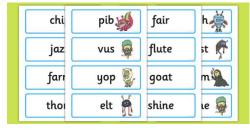

## **Important dates**

YR1 Phonics Screen Monday 6th - Friday 10th June Children in Year 1 will complete a phonics screen in the first week back after the holiday. Please make sure children attend school regularly and participate in their daily phonic lesson. Please help them learn their weekly spelling list.